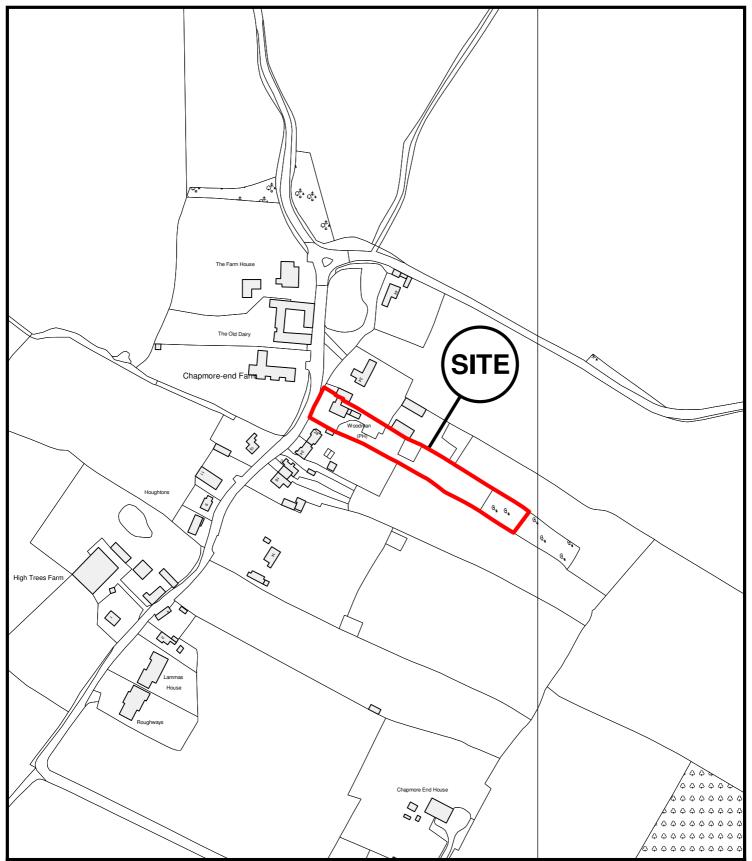

East Herts Council Wallfields Pegs Lane Hertford SG13 8EQ

Tel: 01279 655261

Address: The Woodman, 30, Chapmore End, Ware, Herts, SG12 0HF

Reference: E/14/0010/B

Scale: 1:2500 O.S Sheet: TL3216

Date of Print: 20 October 2014

Site Area: 0.0028832509 Sq KM (cartesian)